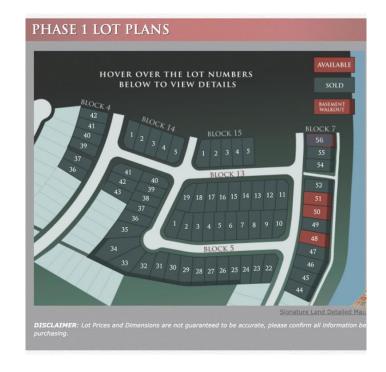

### \$127,600

0 Bedroom, 0.00 Bathroom, Land on 0.11 Acres

Signature Falls, Grande Prairie, Alberta

Welcome home to Signature Falls! Community and family oriented lots located near a park, walking trails and schools. Build your dream home here! Plenty of lots to choose from. Call your Realtor today to find out more!

#### **Essential Information**

MLS® # A2095378 Price \$127,600

Bathrooms 0.00 Acres 0.11 Type Land

Sub-Type Residential Land

Status Active

Address 8566 72 Avenue
Subdivision Signature Falls
City Grande Prairie
County Grande Prairie