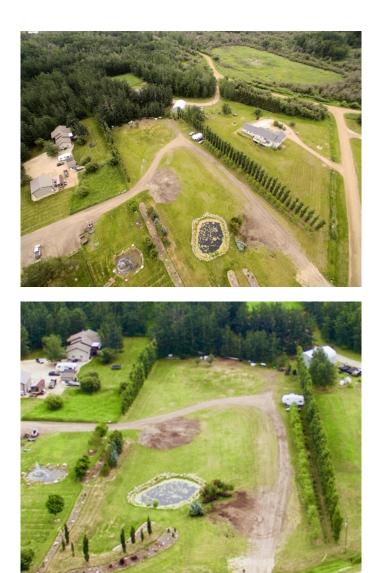

## \$215,000

0 Bedroom, 0.00 Bathroom, Land on 2.52 Acres

Sunrise Estates., Rural Grande Prairie No. 1, County of, Alberta

Beautifully landscaped 2.52 acre lot in Sunrise Estates. Only 3 minutes from town and shopping. Easy, quick access to highway 40. Just build your dream home on this lot and the rest is done for you with over 100 mature spruce and towering poplars trees planted, a driveway approach already complete, beautiful pond feature with landscaping rocks strategically placed. City water, power and natural gas are all available at the property line along with fibre optic internet being available in this subdivision. Take a drive-by, this is the lot you have been waiting for.

| County<br>Province<br>Postal Code | Grande Prairie No. 1, County of<br>Alberta<br>T8W 5B5                              |
|-----------------------------------|------------------------------------------------------------------------------------|
| Exterior                          |                                                                                    |
| Lot Description                   | Cleared, Creek/River/Stream/Pond, Lawn, Landscaped, Many Trees,<br>Open Lot, Treed |
| Additional Information            |                                                                                    |
| Date Listed                       | January 22nd, 2024                                                                 |
| Days on Market                    | 467                                                                                |
| Zoning                            | CR-5                                                                               |
| Listing Details                   |                                                                                    |