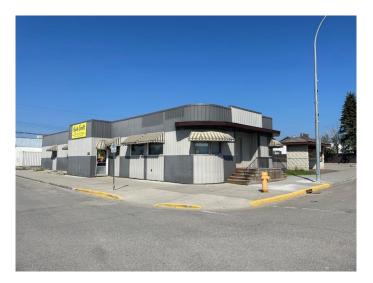

# \$390,000 - 502 50 Street, Edson

MLS® #A2099197

### \$390,000

0 Bedroom, 0.00 Bathroom, Commercial on 0.00 Acres

Edson, Edson, Alberta

PRIME LOCATION! This well located commercial property features some beautiful new flooring and fresh paint, and sits prominently on a busy Main Street corner, offering excellent visibility and foot traffic. Ample on-site parking is available, plus additional space in the adjacent Town parking lot. Inside, the front entrance opens into a comfortable sitting area with French doors, creating a welcoming first impression. The layout includes several front offices and a bathroom, plus a large retail area, additional offices, and another bathroom toward the rear. A door separates the front and back areas and there's also plenty of extra storage in the basement. Ideal for a new restaurant, retail business, office space, health and wellness centre, or a variety of other uses. This property offers tonnes of potential! The seller may be open to making additional improvements and is willing to consider seller financing for up to three years with a substantial non-refundable deposit. Ready for your new businessâ€"or two!

#### **Essential Information**

MLS® # A2099197 Price \$390,000

Bathrooms 0.00 Acres 0.00

Year Built 1941

Type Commercial

Sub-Type Retail Status Active

## **Community Information**

Address 502 50 Street

Subdivision Edson City Edson

County Yellowhead County

Province Alberta
Postal Code T7E 1T6