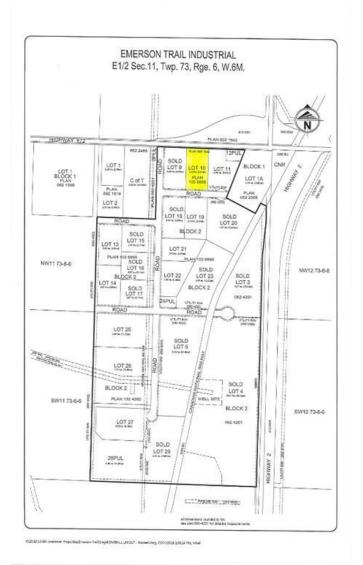

### \$655,000

0 Bedroom, 0.00 Bathroom, Land on 5.24 Acres

NONE, Sexsmith, Alberta

Excellent location! High visibility lots with a main highway on both sides. Power, gas and phone available. Paved roads and street lights. Highway frontage. No municipal water and sewer. This lot is listed for \$125,000.00 per acre.