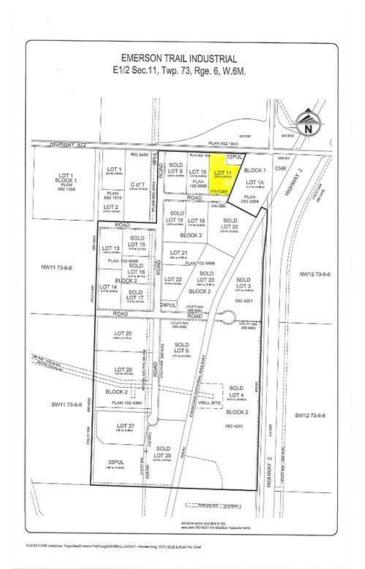

### \$726,250

0 Bedroom, 0.00 Bathroom, Land on 5.81 Acres

NONE, Sexsmith, Alberta

Excellent location! High visibility lots with a main highway on both sides. Power, gas and phone available. Paved roads and street lights. Highway frontage. No municipal water and sewer. This lot is listed for \$125,000.00 per acre.