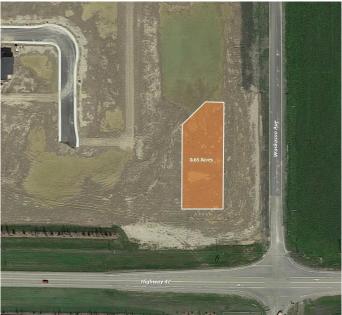

### \$424,999

0 Bedroom, 0.00 Bathroom, Land on 1.91 Acres

Oxford Landing, Penhold, Alberta

Located on the northwest corner of Highway 42 and Waskasoo Avenue in Penhold, this 0.65 acre parcel, to be subdivided, is available for sale. All groundwork and gravel has been completed, and there is a 26 stall paved parking lot on the property with space to construct a 5,373 SF building on the site. The property is in the heart of new commercial and residential development, with close proximity to the Penhold Regional Multiplex and Penhold Crossing Secondary School.

## **Community Information**

| Address     | 10 Waskasoo Avenue |
|-------------|--------------------|
| Subdivision | Oxford Landing     |
| City        | Penhold            |
| County      | Red Deer County    |
| Province    | Alberta            |
| Postal Code | T0M 1R0            |