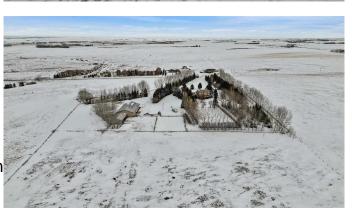

## \$2,700,000

0 Bedroom, 0.00 Bathroom, Land on 103.38 Acres

NONE, Rural Wheatland County, Alberta

Over 100 acres of productive farm land with irrigation licenses and equipment. This is a fantastic opportunity to own farm land with future development opportunities possible.