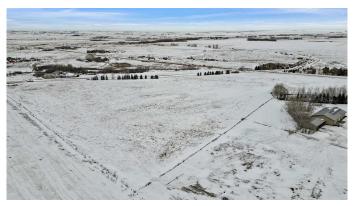

## \$2,700,000

0 Bedroom, 0.00 Bathroom, Land on 103.38 Acres

NONE, Rural Wheatland County, Alberta

Over 100 acres of productive farm land with irrigation licenses and equipment. This is a fantastic opportunity to own farm land with future development opportunities possible.