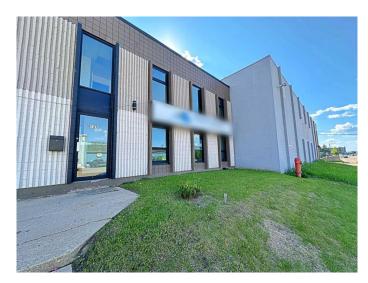

### \$22

0 Bedroom, 0.00 Bathroom, Commercial on 0.00 Acres

Downtown, Fort McMurray, Alberta

2882 SF WAREHOUSE WITH SHOWROOM/OFFICE. Professionally Improved Front Reception/Showroom with washrooms and direct access to the large warehouse with overhead door, grade loading & floor drains. The additional 748 SF fully developed Upper Mezzanine is RENT FREE and features a large boardroom/office, and washrooms. This Flexible floor plan will accommodate a variety of users. Rear Lane Access to warehouse and excellent exposure and walk-up access from Fraser Ave. Centrally located in Downtown Fort McMurray, an ideal location for small businesses looking to optimize their operations. Situated in a prime area, it offers easy access to major transportation routes and easy access to Highway 63 and all downtown services.