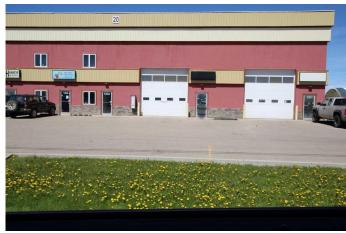

### \$317,000

0 Bedroom, 0.00 Bathroom, Commercial on 0.00 Acres

Beju Industrial Park, Sylvan Lake, Alberta

LOCATION LOCATION, easy access to Highway 20 - this bay offers 2400 sq ft of main floor work space, front and rear 14ft overhead doors also upper mezzanine with 1024 sq ft, including reception area, office and washroom. Owner will remove all leasehold improvements if required. Outside you will find an abundance of gated, shared parking. Your business will love it here.

#### **Essential Information**

MLS® # A2113223 Price \$317,000

Bathrooms 0.00 Acres 0.00 Year Built 2012

Type Commercial
Sub-Type Industrial
Status Active