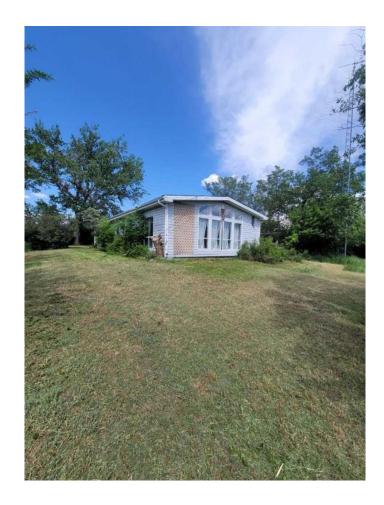

## \$159,900

3 Bedroom, 2.00 Bathroom, 1,440 sqft Residential on 2.20 Acres

Federal, Rural Paintearth No. 18, County of, Alberta

1989 24x60 ft mobile located in the Hamlet of Federal, 5 miles west of Coronation, has 30 lots all in Block one, Plan 472AJ, on 5 titles. Home has 1440 sq ft of living space, has new vinyl plank flooring, paint job, sewer cleaned and well serviced. There is the old Federal hall on the property, some out buildings and an abundance of space to develop as you want. Mobile is Serial #24754, CSA#Z240, Canadian Home Mobile Association. New roof coming soon this fall.

#### **Essential Information**

MLS® # A2115901 Price \$159,900

Bedrooms 3
Bathrooms 2.00
Full Baths 2

Square Footage 1,440
Acres 2.20
Year Built 1989

Type Residential Sub-Type Detached

Style Acreage with Residence, Mobile