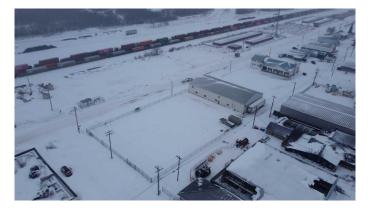

#### \$500

0 Bedroom, 0.00 Bathroom, Commercial on 0.64 Acres

Wainwright, Wainwright, Alberta

Available for lease! 28000 sq. ft. industrial lot with security fence on 1st Ave in Wainwright