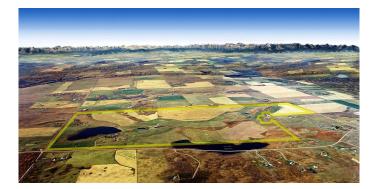

#### \$8,600,000

0 Bedroom, 0.00 Bathroom, Land on 636.39 Acres

NONE, Rural Rocky View County, Alberta

Loch Springs 2 Ranch is comprises 636.39 ACRES And can be purchased with the 461.50 Acres to the north for a total of about 1100 acres of gently rolling land with some mountain views located just north of the affluent community of Bearspaw, 15 minutes from Calgary on Lochend Road. Also known as Highway 766, Lochend Road connects Highway 1A in northwest Calgary to villages and towns north in the Municipal District of Rocky View.Lochsprings 1 This 461.50 acre parcel is situated 9 miles north of Hwy 1A on Lochend Road, and north of RR 272 AND 274 is a great property for future development. A rare piece with rolling hills that will provided many home sites with a stunning mountain view. This can be purchased with the 636.91 Acre piece beside it for a total of about 1100 Acres. Also have a conceptual scheme for the property