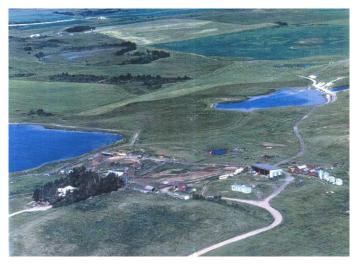

#### \$8,600,000

0 Bedroom, 0.00 Bathroom, Land on 636.39 Acres

NONE, Rural Rocky View County, Alberta

Loch Springs 2 Ranch is comprises 636.39 ACRES And can be purchased with the 461.50 Acres to the north for a total of about 1100 acres of gently rolling land with some mountain views located just north of the affluent community of Bearspaw, 15 minutes from Calgary on Lochend Road. Also known as Highway 766, Lochend Road connects Highway 1A in northwest Calgary to villages and towns north in the Municipal District of Rocky View.Lochsprings 1 This 461.50 acre parcel is situated 9 miles north of Hwy 1A on Lochend Road, and north of RR 272 AND 274 is a great property for future development. A rare piece with rolling hills that will provided many home sites with a stunning mountain view. This can be purchased with the 636.91 Acre piece beside it for a total of about 1100 Acres. Also have a conceptual scheme for the property