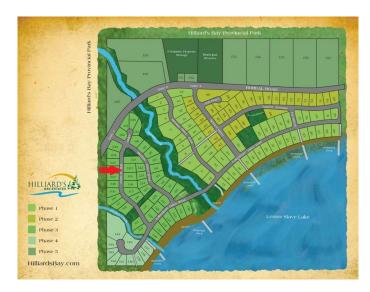

### \$124,900

0 Bedroom, 0.00 Bathroom, Land on 0.32 Acres

Hilliard's Bay, Rural Big Lakes County, Alberta

Lot 120 at Hilliard's Bay Estates is ready to build on. The 1500-gallon sewer and water tanks are already installed and ready for use. A 100 amp panel with accessory outlets including two 30-amp receptacles are located on the south side of the lotâ€"an addition of a double-wide graveled driveway. Hilliard's Bay Estates is equivalent to a high-end family playground. Enjoy the on-site opportunities with a sports court, playgrounds, boat slips, and more. Time with your family in nature is easy here: access to the Provincial Park Trails, the 1 km of lake frontage, and a community of like-minded cottage goers. Call, email or text today to book your personalized tour of HB Estates.

## **Community Information**

Address 120 Willow Drive

Subdivision Hilliard's Bay

City Rural Big Lakes County

County Big Lakes County

Province Alberta
Postal Code T0G 1C0