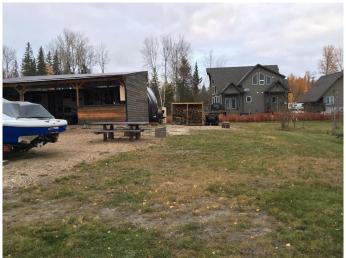

### \$124,900

0 Bedroom, 0.00 Bathroom, Land on 0.32 Acres

Hilliard's Bay, Rural Big Lakes County, Alberta

Lot 120 at Hilliard's Bay Estates is ready to build on. The 1500-gallon sewer and water tanks are already installed and ready for use. A 100 amp panel with accessory outlets including two 30-amp receptacles are located on the south side of the lotâ€"an addition of a double-wide graveled driveway. Hilliard's Bay Estates is equivalent to a high-end family playground. Enjoy the on-site opportunities with a sports court, playgrounds, boat slips, and more. Time with your family in nature is easy here: access to the Provincial Park Trails, the 1 km of lake frontage, and a community of like-minded cottage goers. Call, email or text today to book your personalized tour of HB Estates.