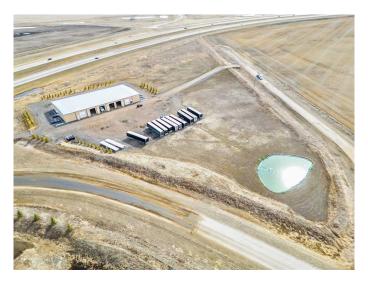

### \$3,700,000

0 Bedroom, 0.00 Bathroom, Commercial on 13.43 Acres

NONE, Aldersyde, Alberta

FOR SALE: 13.43 ACRE COMMERCIAL property with a 20,000 sq. ft. Industrial Building fully leased 20 minutes south of Calgary on #2 Highway. Potential to further develop and build on subject to Foothills County approvals. The zoning allows for many discretionary usages including general contractor, light industry, light manufacturing, warehouse sales and more. EXCELLENT Highway VISIBILITY with 350 metres of Hwy. frontage. Great Opportunity to further develop this property with current cash flow.

#### **Amenities**

Utilities Electricity Paid For, Electricity Purchaser to Verify, Heating Paid For,

Phone At Lot Line, Sewer Connected, Water Paid For

Parking Spaces 50