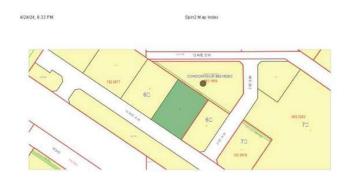

# \$749,900

0 Bedroom, 0.00 Bathroom, Land on 1.22 Acres

NONE, Slave Lake, Alberta

Almost an acre of Highway Commercial Land for sale in town! 2 lots available and can be sold together or separate. Great location for your next venture or business as it has convenient access to Highway 2! Offsite Levies included in price for your convenience.

#### **Community Information**

| 400 14th Avenue Sw          |
|-----------------------------|
| NONE                        |
| Slave Lake                  |
| Lesser Slave River No. 124, |
| Alberta                     |
| T0G 2A4                     |
|                             |