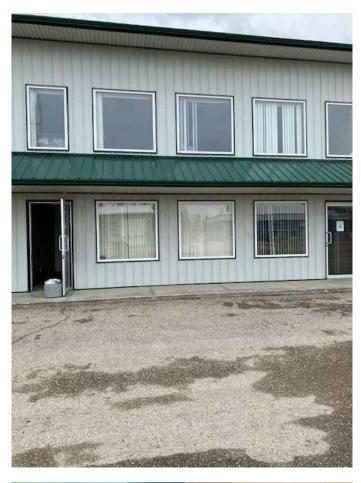

## \$1,100

0 Bedroom, 0.00 Bathroom, Commercial on 0.00 Acres

NONE, Whitecourt, Alberta

Excellent location just 1 block off highway 43 Hilltop. paved front parking 2nd floor offices.

Built in 1998

## **Community Information**

| Address     | 2 B Bay 4 Second Floor, 42 |
|-------------|----------------------------|
| Subdivision | NONE                       |
| City        | Whitecourt                 |
| County      | Woodlands County           |
| Province    | Alberta                    |
| Postal Code | T7S 1P8                    |