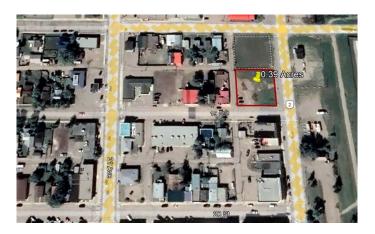

#### \$299,000

0 Bedroom, 0.00 Bathroom, Land on 0.39 Acres

NONE, Nanton, Alberta

0.39 acres± land located along 20 Avenue in Nanton. While currently zoned as Retail/General Commercial C1, this property is in the process of being redesignated to Mixed-Use Downtown District (M-DWT). Mixed-Use Downtown District (M-DWT) will allow a wider range of commercial uses within the central business area.

MLS® # A2127260 Price \$299,000

Bathrooms 0.00
Acres 0.39
Type Land

Sub-Type Commercial Land

Status Active

## **Community Information**

Address 1815 To 1819 20 Avenue

Subdivision NONE
City Nanton

County Willow Creek No. 26, M.D. of

Province Alberta
Postal Code T0L 1R0