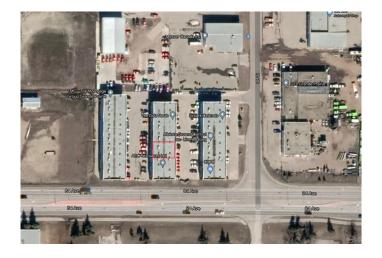

## **Community Information**

Address 204, 10920 84 Avenue

Subdivision Richmond Industrial Park

City Grande Prairie

County Grande Prairie

Province Alberta

Postal Code T8V 6H2