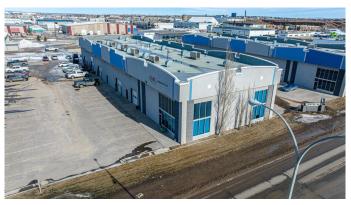

### \$14

0 Bedroom, 0.00 Bathroom, Commercial on 0.00 Acres

Richmond Industrial Park, Grande Prairie, Alberta

3159 sq.ft. of office + Shop/Warehouse space available for lease. This space offers high-end modern interior finishing's with LED lighting, numerous windows, glass doors and much more which will present very well to your staff & clients. Current configuration offers 7-8 private offices, numerous exterior entrances, options for creating reception, boardrooms, kitchen area, etc. plus 28' x 55' shop space with 10' OHD. The property offers 6 dedicated parking stalls with the ability to rent additional parking stalls adjacent to the complex. This is a unique combination of office + shop/warehouse space which is hard to replicate in the Grande Prairie area and offers great visibility & access to 84th Avenue & Hwy.40. Base rent(\$14.00)=\$3685.5 + Net rent(\$8.92)=\$2348.19 Total Monthly Cost=\$6033.69 +GST. Power & Gas are billed back to tenant on a monthly basis. Call a Commercial Realtor today for further information or to arrange a private tour!!

## **Community Information**

Address 204, 10920 84 Avenue

Subdivision Richmond Industrial Park

City Grande Prairie

County Grande Prairie

Province Alberta

Postal Code T8V 6H2