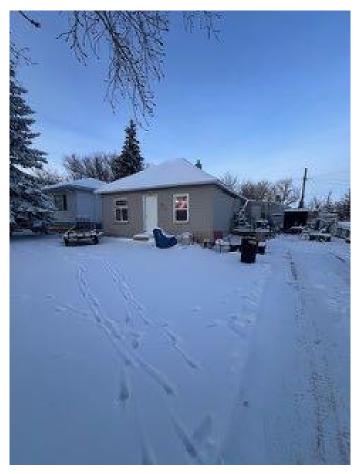

## \$100,000

1 Bedroom, 1.00 Bathroom, 877 sqft Residential on 0.14 Acres

NONE, Oyen, Alberta

This 877 sq ft bungalow in the serene community of Oyen, AB, although it requires substantial renovations, the home boasts a charming layout with ample living space.. The property includes a detached garage, ideal for storage or a workshop. Located in a quiet neighborhood, this bungalow sits on a generous lot, offering ample room for outdoor enhancements. With the right updates, this house could be transformed into a cozy residence or a lucrative revenue property, attracting tenants looking for a peaceful, small-town lifestyle. This is a prime opportunity for investors seeking a promising fixer-upper with significant return potential.