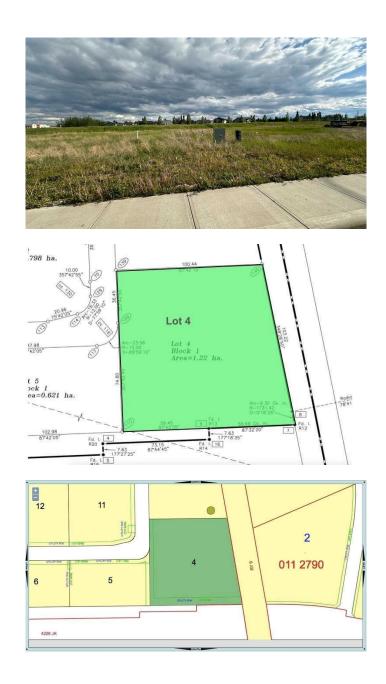

#### \$899,990

0 Bedroom, 0.00 Bathroom, Land on 3.01 Acres

NONE, Didsbury, Alberta

Three commercial lots for sale in Shantz Village Phase 2 totalling 5.98 Acres. Asking price is \$299,000 per Acre. Lot 4 (400 Shantz Village 2024 tax: \$8,340.00 | Size: 3.010 AC | LINC: 0035569277). Lot 5 (500 Shantz Village 2024 tax: \$4,239.44 | Size: 1.530 AC | LINC: 0035569285) Lot 6 (600 Shantz Village 2024 tax: \$3,990.09 | Size: 1.440 AC | LINC: 0035569293). Land Use: C-1 General Commercial. Anchored By Buy-Low Foods, Dollarama & Pet Valu. Retail stores, walking paths, mixed use commercial. Proposed LIquor store and Cannabis outlet. Didsbury is located just off of QEII Highway, approx 70 km from the Calgary International Airport, or 47 minutes drive. There is a 9-hole golf course, aquatic centre, two ice rinks, softball/baseball diamonds, parks and playgrounds. There is also a hospital, an RCMP detachment as well as the Olds-Didsbury Airport, primarily for small aircraft, general aviation, and a helipad for STARS air ambulance to land.

# Exterior

Lot Description Irregular Lot, Level, See Remarks, Views