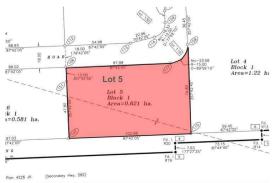

## \$457,470

0 Bedroom, 0.00 Bathroom, Land on 1.53 Acres

NONE, Didsbury, Alberta

Three commercial lots for sale in Shantz Village Phase 2 totalling 5.98 Acres. Asking price is \$299,000 per Acre. Lot 4 (400 Shantz Village 2024 tax: \$8,340.00 | Size: 3.010 AC | LINC: 0035569277). Lot 5 (500 Shantz Village 2024 tax: \$4,239.44 | Size: 1.530 AC | LINC: 0035569285) Lot 6 (600 Shantz Village 2024 tax: \$3,990.09 | Size: 1.440 AC | LINC: 0035569293). Land Use: C-1 General Commercial. Anchored By Buy-Low Foods, Dollarama & Pet Valu. Retail stores, walking paths, mixed use commercial. Proposed Llquor store and Cannabis outlet. Didsbury is located just off of QEII Highway, approx 70 km from the Calgary International Airport, or 47 minutes drive. There is a 9-hole golf course, aquatic centre, two ice rinks, softball/baseball diamonds, parks and playgrounds. There is also a hospital, an RCMP detachment as well as the Olds-Didsbury Airport, primarily for small aircraft, general aviation, and a helipad for STARS air ambulance to land.