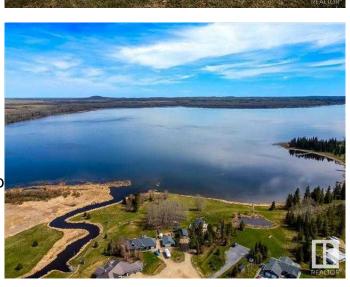

### \$74,900

0 Bedroom, 0.00 Bathroom, Land on 1.12 Acres

NONE, Buck Lake, Alberta

1.12 Acres in Lynn Creek Estates. Very close to Buck Lake with views of the Lake! Power and Gas are at the property line. Taxes to be verified.