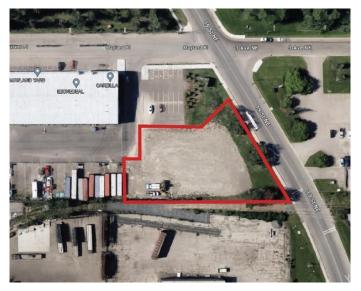

## \$1,090,000

0 Bedroom, 0.00 Bathroom, Land on 0.75 Acres

Mayland, Calgary, Alberta

.75 Acre Development Site in Mayland ideal for owner/user use up to 20,000 sf building. Excellent access to Barlow and Deerfoot Trails, Memorial Drive and Highway 1. Only minutes away from shopping centers, and restaurants. A bus stop is adjacent to the building and the LRT only 3 minutes away. Site has over \$100,000 of improvements.

### **Additional Information**

Date Listed July 16th, 2024

Days on Market 378 Zoning I-G