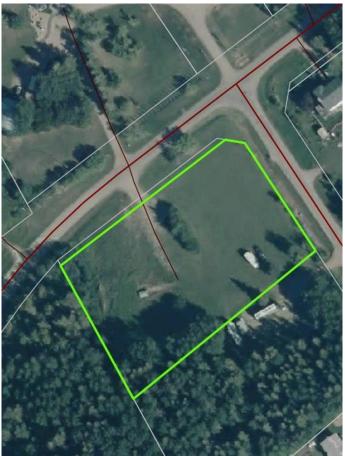

#### \$150,000

0 Bedroom, 0.00 Bathroom, Land on 1.90 Acres

NONE, Lac La Biche, Alberta

1.9 acres in Mission Village Phase 1. Cleared and ready for your dream home, shop, cabin or just campout on it for now. This location is a quick and easy commute to Lac La Biche and is on pavement all the way. Other features for this neighbouhood is the full srevices including water and sewer, new bike and walking paths to Lac La Biche being constructed in 2024, short walk to sandy beached, boat launches close by and great year round fishing on Lac La Biche Lake and many other great lakes in the region.