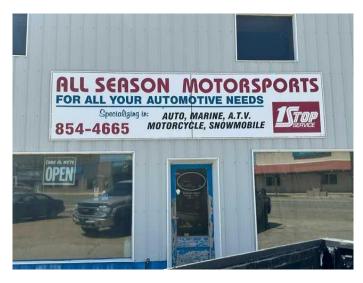

# \$700,000 - 301 2 Avenue W, Hanna

MLS® #A2138034

#### \$700,000

0 Bedroom, 0.00 Bathroom, Commercial on 0.00 Acres

Hanna, Hanna, Alberta

An excellent opportunity to step into a well established business and become the owner/operator. Business name and all tools and equipment owned by the business are included in the sale. Building is not owned by the business and leasing agreements will need to be worked out with the building owner. See Schedule "A" to see a list of tools and equipment included. Everything you would need to keep operating the mechanics shop without delay. Call or text Jon @403-854-1949 to schedule a time to check it all out for yourself.