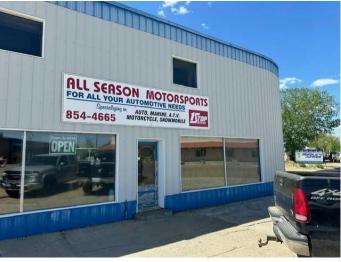

# \$700,000 - 301 2 Avenue W, Hanna

MLS® #A2138034

#### \$700,000

0 Bedroom, 0.00 Bathroom, Commercial on 0.00 Acres

Hanna, Hanna, Alberta

An excellent opportunity to step into a well established business and become the owner/operator. Business name and all tools and equipment owned by the business are included in the sale. Building is not owned by the business and leasing agreements will need to be worked out with the building owner. See Schedule "A" to see a list of tools and equipment included. Everything you would need to keep operating the mechanics shop without delay. Call or text Jon @403-854-1949 to schedule a time to check it all out for yourself.