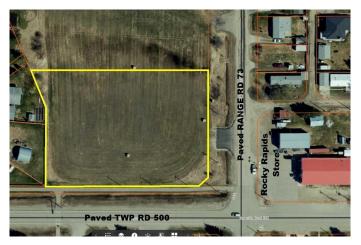

### \$180,000

0 Bedroom, 0.00 Bathroom, Land on 1.80 Acres

NONE, Rural Brazeau County, Alberta

Ready for your development - 1.8 acre lot at the corner of paved Twp Rd 500 and paved Range Road 73. Located across the street from Rocky Rapids General Store. It's land use zoning - Commercial District. Another commercial zoned lot lies directly north. It is bordered by a residential area on the west. Has power transformer.