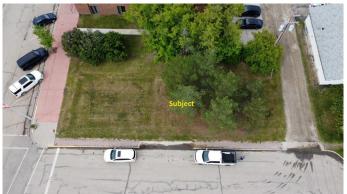

#### \$48,000

0 Bedroom, 0.00 Bathroom, Land on 0.12 Acres

NONE, Beaverlodge, Alberta

This would be a great lot to build on for your commercial venture. Prime location on main street Beaverlodge. Located conveniently between the CIBC and the ATB, this location would be ideal for a multitude of different businesses.

MLS® # A2141009

Price \$48,000

Bathrooms 0.00
Acres 0.12
Type Land

Sub-Type Commercial Land

Status Active