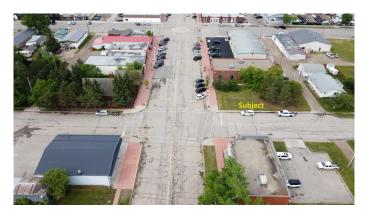

#### \$48,000

0 Bedroom, 0.00 Bathroom, Land on 0.12 Acres

NONE, Beaverlodge, Alberta

This would be a great lot to build on for your commercial venture. Prime location on main street Beaverlodge. Located conveniently between the CIBC and the ATB, this location would be ideal for a multitude of different businesses.

### **Community Information**

Address 214 10th Street

Subdivision NONE

City Beaverlodge

County Grande Prairie No. 1, County of

Province Alberta
Postal Code T0H 0C0