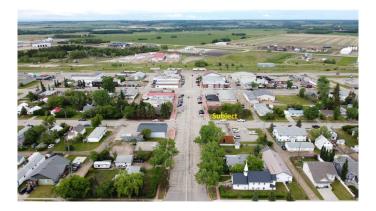

#### \$48,000

0 Bedroom, 0.00 Bathroom, Land on 0.12 Acres

NONE, Beaverlodge, Alberta

This would be a great lot to build on for your commercial venture. Prime location on main street Beaverlodge. Located conveniently between the CIBC and the ATB, this location would be ideal for a multitude of different businesses.

### **Community Information**

Address 214 10th Street

Subdivision NONE

City Beaverlodge

County Grande Prairie No. 1, County of

Province Alberta
Postal Code T0H 0C0