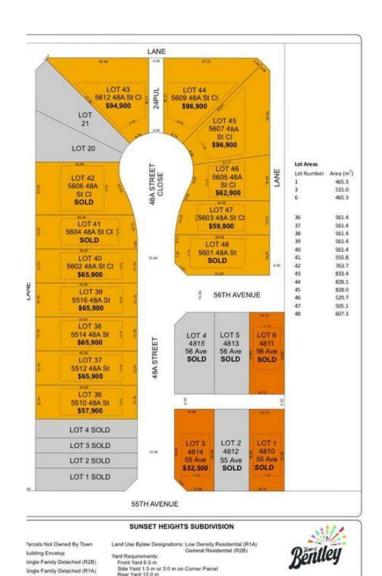

## \$57,900

0 Bedroom, 0.00 Bathroom, Land on 0.14 Acres

NONE, Bentley, Alberta

Discover the perfect place to build your dream home in the new, "Sunset Heights Subdivision,― of the Town of Bentley. These residential lots offer picturesque views of the Blindman Valley and Medicine Hills and allow you to enjoy a serene small-town atmosphere, ideal for family living, where you can get to know your neighbor. Located near Gull Lake, 18km from Sylvan Lake, and 24 km to Lacombe, you'II have easy access to, swimming, boating, and camping as well as larger community amenities in proximity such as hospital, and extensive shopping. Bentley's boutique shops, grocery store and K-12 school in town, will meet your daily needs. Bike or walk the 3.5km paved path to Aspen Beach Provincial Park or the 4.5 km paved path to Sandy Point Beach, Campground and Boat Launch. Enjoy the vibrant community spirit with facilities such as a skating and hockey rink, curling rink, playgrounds, and major community events such as the annual Bentley Rodeo or the Farmers Market. Each lot is fully serviced to the lot line with water, sewer, 200-amp power services, gas, phone, and cable. Enjoy the convenience of paved streets, curbs, and gutters in this charming well-equipped neighborhood. Come find out why they call Bentley "The Place to Be.―

## **Community Information**

Address 5510 48a Street

Subdivision NONE
City Bentley

County Lacombe County

Province Alberta
Postal Code T0C 0J0

#### **Additional Information**

Date Listed June 14th, 2024

Days on Market 369
Zoning R2