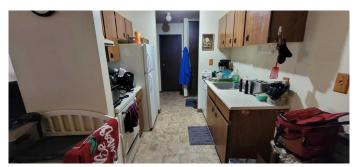

#### Interior

Interior Features Laminate Counters

Appliances Dishwasher, Refrigerator, Stove(s), Window Coverings

Heating Hot Water

Cooling None