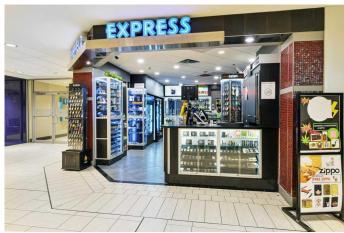

## \$119,000

0 Bedroom, 0.00 Bathroom, Commercial on 0.00 Acres

Meadowlark Park, Calgary, Alberta

Discover a lucrative business opportunity in one of Calgary's busiest malls! Take charge and become your own boss by owning this profitable Shefield Express Franchise, a well-established convenience and cigar store. Boasting great visibility and accessibility, the location comes with ample parking to accommodate a steady flow of customers. The main business offerings include lottery tickets, tobacco products, groceries, bongs, cigars, lighters, and much more, catering to a wide range of customer needs. To protect the integrity of the business, prospective buyers are required to sign a confidentiality agreement prior to receiving any detailed information. Rest assured, full training will be provided to ensure a seamless transition and the continued success of the franchise. All viewings are strictly by appointment only, and we kindly request that you do not approach the staff directly. Seize this chance to step into a thriving business with excellent potential for growth!