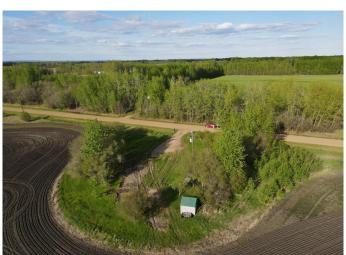

## \$159,900

0 Bedroom, 0.00 Bathroom, Land on 8.48 Acres

NONE, High Prairie, Alberta

8.48 Acres located west of High Prairie on Range Road 173. The property is fully serviced with power, gas and municipal water. Call, email or text today to book a tour!