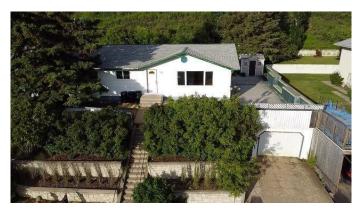

## \$229,999

5 Bedroom, 2.00 Bathroom, 1,248 sqft Residential on 2.01 Acres

South End, Peace River, Alberta

This 1248 sqft bungalow with a fully finished basement is located on the top end of south Peace River. The 5 bed 2 bath home holds a large living room with seamless transition onto the large dinning room and even larger kitchen. Also upstairs there is 3 bedrooms, a bathroom and a laundry room by the backdoor! Downstairs hold 2 very larger bedrooms and one of them has a large full ensuite. Also downstairs there is access to you double car garage. Outside you have a 2 tiered backyard and a wrap around deck above the garage. Don't miss out on this great property! Call today!

#### **Essential Information**

MLS® # A2147590 Price \$229,999

Bedrooms 5
Bathrooms 2.00

Full Baths 2

Square Footage 1,248 Acres 2.01

Year Built 1970

Type Residential Sub-Type Detached

Style Bungalow

# **Community Information**

Address 11405 103st W

Subdivision South End
City Peace River

County Peace No. 135, M.D. of

Province Alberta
Postal Code T8S1M2