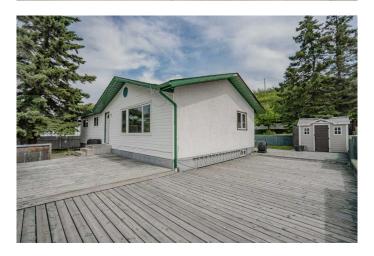

## \$229,999

5 Bedroom, 2.00 Bathroom, 1,248 sqft Residential on 2.01 Acres

South End, Peace River, Alberta

This 1248 sqft bungalow with a fully finished basement is located on the top end of south Peace River. The 5 bed 2 bath home holds a large living room with seamless transition onto the large dinning room and even larger kitchen. Also upstairs there is 3 bedrooms, a bathroom and a laundry room by the backdoor! Downstairs hold 2 very larger bedrooms and one of them has a large full ensuite. Also downstairs there is access to you double car garage. Outside you have a 2 tiered backyard and a wrap around deck above the garage. Don't miss out on this great property! Call today!

#### **Exterior**

Exterior Features Private Yard

Lot Description Back Yard

Roof Asphalt Shingle

Construction Wood Frame

Foundation Poured Concrete