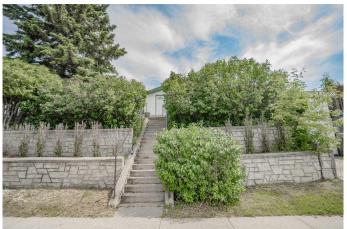

## \$229,999

5 Bedroom, 2.00 Bathroom, 1,248 sqft Residential on 2.01 Acres

South End, Peace River, Alberta

This 1248 sqft bungalow with a fully finished basement is located on the top end of south Peace River. The 5 bed 2 bath home holds a large living room with seamless transition onto the large dinning room and even larger kitchen. Also upstairs there is 3 bedrooms, a bathroom and a laundry room by the backdoor! Downstairs hold 2 very larger bedrooms and one of them has a large full ensuite. Also downstairs there is access to you double car garage. Outside you have a 2 tiered backyard and a wrap around deck above the garage. Don't miss out on this great property! Call today!

#### **Exterior**

Exterior Features Private Yard

Lot Description Back Yard

Roof Asphalt Shingle

Construction Wood Frame

Foundation Poured Concrete