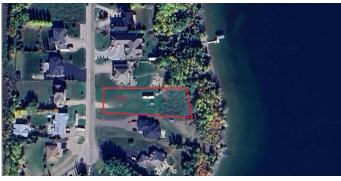

#### \$415,000

0 Bedroom, 0.00 Bathroom, Land on 0.60 Acres

Horseshoe Bay Estates, Cold Lake, Alberta

Visit REALTOR® website for additional information. Residential lot in the city of Cold Lake Horseshoe Bay Estates subdivision. Great building options with lake access! Lot has had the required geotechnical survey and building set backs completed that is required for building permit, plot plan has been drafted with the potential building envelope identified. Lot dimensions are 25m width at street and 30m width on the lakefront, with a depth of 93m. All services are at the street.