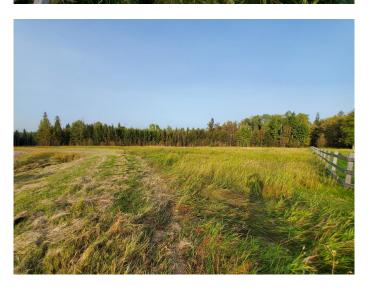

### \$85,000

0 Bedroom, 0.00 Bathroom, Land on 7.68 Acres

NONE, Rural Yellowhead County, Alberta

Beautifully treed high land ready to build your dream executive home. At the end of a cul de sac in Tollerton Hill Estates, this 7.68 acre piece has water well on the lot, and power/gas at the property line.