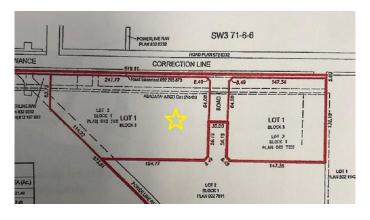

### \$1,800,000

0 Bedroom, 0.00 Bathroom, Land on 8.00 Acres

NONE, Rural Grande Prairie No. 1, County of, Alberta

Correction Line West Industrial. Just south of Grande Prairie with convenient access to Highway 40, Correction Line, 116 st and future southwest bypass. This RM-1 Industrial land is some of the only available Industrial land on south side of town. Subdivision is now approved for 5 and 8 acre lots and flexibility available for larger parcels if desired. Lots will include: paved roads, power, gas, Aquatera water and County taxes. Great visibility from Correction Line, 116 St and future South West Bypass. Contact your realtor for more details or information package. Vendor is a licensed REALTOR® in the Province of Alberta

### **Additional Information**

Date Listed July 10th, 2024

Days on Market 362 Zoning RM-1