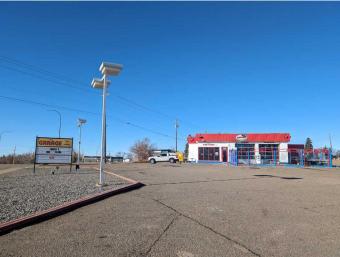

# \$899,000 - 710 Gershaw Drive Sw, Medicine Hat

MLS® #A2148389

#### \$899,000

0 Bedroom, 0.00 Bathroom, Commercial on 0.58 Acres

SW Hill, Medicine Hat, Alberta

Presenting an unparalleled opportunity to acquire a premium commercial building and expansive lot. Strategically located at the bustling corner of Gershaw Drive & 7 St SW, this property boasts a generous 25,375 square foot lot, perfect for your development aspirations. This versatile property offers multiple opportunities. The strategic positioning in a high-traffic area provides maximum visibility, while the generous lot size offers ample space for various development projects. Another option here is you can lease the building for \$6,000 per month, providing an immediate income stream. The high-traffic location ensures excellent visibility and accessibility, making it ideal for businesses looking to maximize their exposure. Why invest here? Whether you're an ambitious developer or a business owner looking for growth potential, this property is a perfect fit. Don't miss out on this exceptional opportunity!