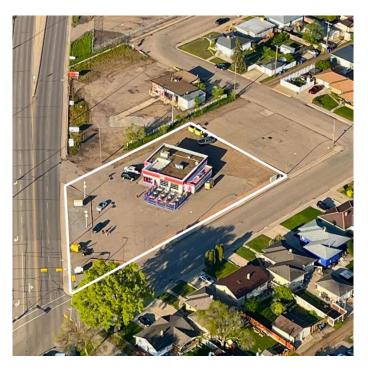

# \$899,000 - 710 Gershaw Drive Sw, Medicine Hat

MLS® #A2148389

#### \$899,000

0 Bedroom, 0.00 Bathroom, Commercial on 0.58 Acres

SW Hill, Medicine Hat, Alberta

Presenting an unparalleled opportunity to acquire a premium commercial building and expansive lot. Strategically located at the bustling corner of Gershaw Drive & 7 St SW, this property boasts a generous 25,375 square foot lot, perfect for your development aspirations. This versatile property offers multiple opportunities. The strategic positioning in a high-traffic area provides maximum visibility, while the generous lot size offers ample space for various development projects. Another option here is you can lease the building for \$6,000 per month, providing an immediate income stream. The high-traffic location ensures excellent visibility and accessibility, making it ideal for businesses looking to maximize their exposure. Why invest here? Whether you're an ambitious developer or a business owner looking for growth potential, this property is a perfect fit. Don't miss out on this exceptional opportunity!

# **Community Information**

| Address     | 710 Gershaw Drive Sw |
|-------------|----------------------|
| Subdivision | SW Hill              |
| City        | Medicine Hat         |
| County      | Medicine Hat         |
| Province    | Alberta              |
| Postal Code | T1A 5C8              |
|             |                      |