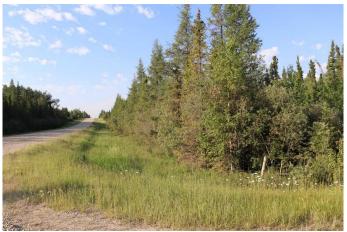

#### \$465,000

0 Bedroom, 0.00 Bathroom, Land on 151.02 Acres

NONE, Rural Yellowhead County, Alberta

Property fenced and cross fenced. Power and water well on property. Gas well revenue of \$2,650.00 annually. Property currently used for pasturing cows. Two approaches located on east side and north side of property. Ideal building site. Dug out. There is a about 80 acres cleared and used as grass pasture.