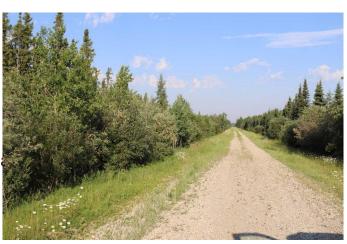

#### \$465,000

0 Bedroom, 0.00 Bathroom, Land on 151.02 Acres

NONE, Rural Yellowhead County, Alberta

Property fenced and cross fenced. Power and water well on property. Gas well revenue of \$2,650.00 annually. Property currently used for pasturing cows. Two approaches located on east side and north side of property. Ideal building site. Dug out. There is a about 80 acres cleared and used as grass pasture.