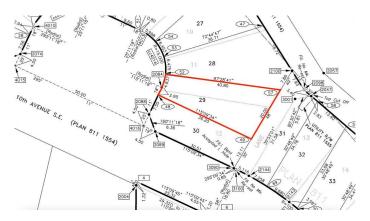

# \$50,000 - 140 10 Avenue Se, Drumheller

MLS® #A2148637

#### **Community Information**

Address 140 10 Avenue Se

Subdivision Bankview

City Drumheller

County Drumheller

Province Alberta

Postal Code T0J 0Y6