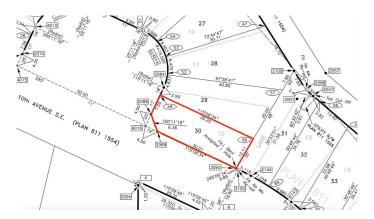

## **Community Information**

Address 144 10 Avenue Se

Subdivision Bankview

City Drumheller

County Drumheller

Province Alberta

Postal Code T0J 0Y6

#### **Additional Information**

Date Listed July 10th, 2024

Days on Market 422

Zoning ND