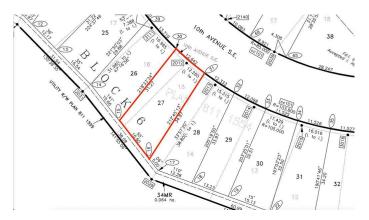

#### \$52,700

0 Bedroom, 0.00 Bathroom, Land on 0.12 Acres

Bankview, Drumheller, Alberta

Residential lots for sale in Drumheller's newest subdivision of Hillsview! All of these lots offer full services including power, water, sewer and natural gas at the lot line. These lots are ready to built on. The neighborhood is surrounded by the badlands and well located to to downtown Drumheller and the Shops on Highway 9 South. There is the option to combine some of these lots to make your lot even bigger! Start getting your new home plans ready for the Hillsview subdivision today! Limited lots available, so come early to get your choice of lots! Buyer must fill out a development permit application sheet as part of the offer outlining what they will build, who their contractor is, and outline the timeline that starts substantial construction within 8 months and completes construction with 24 months. Offers must be left open for 3 weeks from the date submitted.

### **Community Information**

Address 169 10 Avenue Se

Subdivision Bankview

City Drumheller

County Drumheller

Province Alberta

Postal Code T0J 0Y6