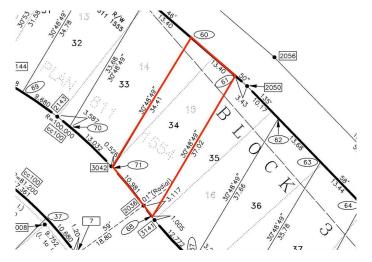

#### **Community Information**

Address 160 10 Avenue Se

Subdivision Bankview

City Drumheller

County Drumheller

Province Alberta

Postal Code T0J 0Y6

#### **Additional Information**

Date Listed July 17th, 2024

Days on Market 372

Zoning ND