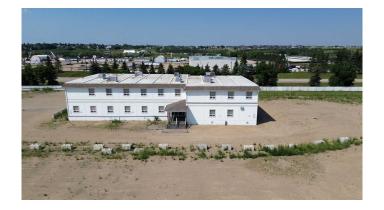

# \$1,300,000 - 2, 27123 Highway 597, Rural Lacombe County

MLS® #A2149657

\$1,300,000

0 Bedroom, 0.00 Bathroom, Commercial on 3.35 Acres

Burbank Industrial Park, Rural Lacombe County, Alberta

This property comprises of a 16,420 SF Office Building on 3.35 Acres in Burbank Industrial Park. The interior of the main floor is laid out with a reception area as you enter the South doors to the building. Immediately to the right of the reception area is a large training room set up with a couple of office adjoining the training area. The remainder of the main floor is set up with office area and demised working areas. In addition the is server room, utility room, large storage room with large fire proof filing cabinets, bathrooms and a kitchenette area.\*Note - This a Modular Construction set up as a training and administration center. The building includes a Roof Mounted HVAC System along with A/C. Located within the Burbank Industrial Park, situated between Red Deer and Blackfalds. Property is fully fenced with privacy screening along Highway 597. This area has excellent yard compaction and drainage. There is also a 40'x80' Bio-Tech Storage building with a man door and a 14'X16' overhead door. The flooring for the apron and inside are steel edged rig mats which are in good shape. Located within 20 minutes or less to Prentiss and Joffre gas plants, close to all main Central Alberta Industrial Parks. Only minutes to have excellent access to all major highways, including: QEII, Highway 2A, and Highway 597. Lacombe County "Business Industrial