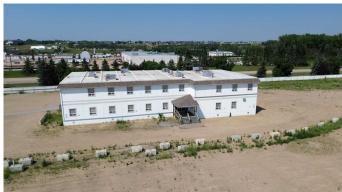

# \$1,300,000 - 2, 27123 Highway 597, Rural Lacombe County

MLS® #A2149657

\$1,300,000

0 Bedroom, 0.00 Bathroom, Commercial on 3.35 Acres

Burbank Industrial Park, Rural Lacombe County, Alberta

This property comprises of a 16,420 SF Office Building on 3.35 Acres in Burbank Industrial Park. The interior of the main floor is laid out with a reception area as you enter the South doors to the building. Immediately to the right of the reception area is a large training room set up with a couple of office adjoining the training area. The remainder of the main floor is set up with office area and demised working areas. In addition the is server room, utility room, large storage room with large fire proof filing cabinets, bathrooms and a kitchenette area.\*Note - This a Modular Construction set up as a training and administration center. The building includes a Roof Mounted HVAC System along with A/C. Located within the Burbank Industrial Park, situated between Red Deer and Blackfalds. Property is fully fenced with privacy screening along Highway 597. This area has excellent yard compaction and drainage. There is also a 40'x80' Bio-Tech Storage building with a man door and a 14'X16' overhead door. The flooring for the apron and inside are steel edged rig mats which are in good shape. Located within 20 minutes or less to Prentiss and Joffre gas plants, close to all main Central Alberta Industrial Parks. Only minutes to have excellent access to all major highways, including: QEII, Highway 2A, and Highway 597. Lacombe County "Business Industrial