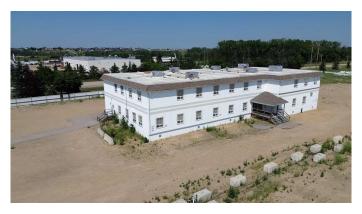

# \$1,300,000 - 2, 27123 Highway 597, Rural Lacombe County

MLS® #A2149657

\$1,300,000

0 Bedroom, 0.00 Bathroom, Commercial on 3.35 Acres

Burbank Industrial Park, Rural Lacombe County, Alberta

This property comprises of a 16,420 SF Office Building on 3.35 Acres in Burbank Industrial Park. The interior of the main floor is laid out with a reception area as you enter the South doors to the building. Immediately to the right of the reception area is a large training room set up with a couple of office adjoining the training area. The remainder of the main floor is set up with office area and demised working areas. In addition the is server room, utility room, large storage room with large fire proof filing cabinets, bathrooms and a kitchenette area.\*Note - This a Modular Construction set up as a training and administration center. The building includes a Roof Mounted HVAC System along with A/C. Located within the Burbank Industrial Park, situated between Red Deer and Blackfalds. Property is fully fenced with privacy screening along Highway 597. This area has excellent yard compaction and drainage. There is also a 40'x80' Bio-Tech Storage building with a man door and a 14'X16' overhead door. The flooring for the apron and inside are steel edged rig mats which are in good shape. Located within 20 minutes or less to Prentiss and Joffre gas plants, close to all main Central Alberta Industrial Parks. Only minutes to have excellent access to all major highways, including: QEII, Highway 2A, and Highway 597. Lacombe County "Business Industrial