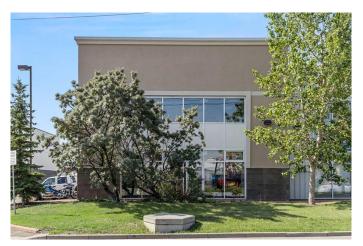

### \$889,900

0 Bedroom, 0.00 Bathroom, Commercial on 0.00 Acres

East Shepard Industrial, Calgary, Alberta

Rare opportunity for a small bay in East Shepard Industrial Park! The space currently offers a large office component with a very functional floor plan. The main floor office area could be reconfigured to increase the amount of warehouse space. The main floor consists of a large reception area, 3 large offices, two washrooms, server room and staff kitchen, with the remainder being warehouse and storage. On the second floor, there is another 4 offices, a large boardroom and washroom. This space is ideal for groups looking for a large office component with some storage area. Conveniently located with easy access to 52nd Street, Stoney Trail, Deerfoot Trail and many amenities nearby in Quarry Park.

## **Community Information**

Address 1010, 4385 104 Avenue Se

Subdivision East Shepard Industrial

City Calgary
County Calgary
Province Alberta
Postal Code T2C 5C6