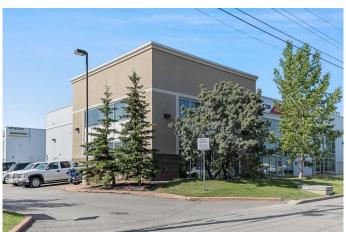

### \$889,900

0 Bedroom, 0.00 Bathroom, Commercial on 0.00 Acres

East Shepard Industrial, Calgary, Alberta

Rare opportunity for a small bay in East Shepard Industrial Park! The space currently offers a large office component with a very functional floor plan. The main floor office area could be reconfigured to increase the amount of warehouse space. The main floor consists of a large reception area, 3 large offices, two washrooms, server room and staff kitchen, with the remainder being warehouse and storage. On the second floor, there is another 4 offices, a large boardroom and washroom. This space is ideal for groups looking for a large office component with some storage area. Conveniently located with easy access to 52nd Street, Stoney Trail, Deerfoot Trail and many amenities nearby in Quarry Park.

## **Community Information**

Address 1010, 4385 104 Avenue Se

Subdivision East Shepard Industrial

City Calgary
County Calgary
Province Alberta
Postal Code T2C 5C6