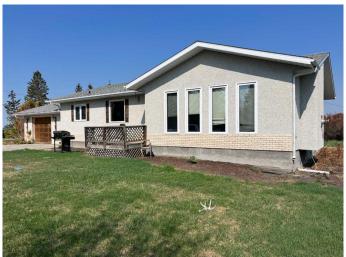

#### \$855,000

3 Bedroom, 2.00 Bathroom, Agri-Business on 320.63 Acres

NONE, Rural, Saskatchewan

320 acre farm site parcel near Baldwinton, Saskatchewan with house, shops and out buildings. SAMA report on NE ¼ says total of 160 acres with 142 acres cultivated and a soil rating of 62-72. Currently used as hay land. This ¼ has the Yard site which includes the 1424 sq.ft. home built in 1975 with an attached 20x26 garage, a 44x26 shop/garage(low roof), a 55x38 arch rib metal clad shop, a 90x44 arch rib storage building, a 48x28 stock barn plus additional outbuildings. SAMA report on NW ¼ says total of a 160 acres with 124 acres of slough. Soil rating on the remainder is 52-69. Rural address 44356 RGE RD 3240. Directions: From Cut Knife: go 23 kms west on HWY 40 to RR 3235, go south to 444(1/2 mile) then west 1.0 mile, then south 1/4 mile. From Neilburg: go 22 kms east on HWY 40 to RR 3235, go south to 444(1/2 mile), then west 1.0 miles and south 1/4 mile.