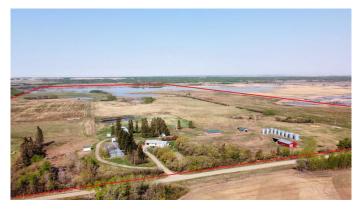

#### \$855,000

3 Bedroom, 2.00 Bathroom, Agri-Business on 320.63 Acres

NONE, Rural, Saskatchewan

320 acre farm site parcel near Baldwinton, Saskatchewan with house, shops and out buildings. SAMA report on NE ¼ says total of 160 acres with 142 acres cultivated and a soil rating of 62-72. Currently used as hay land. This ¼ has the Yard site which includes the 1424 sq.ft. home built in 1975 with an attached 20x26 garage, a 44x26 shop/garage(low roof), a 55x38 arch rib metal clad shop, a 90x44 arch rib storage building, a 48x28 stock barn plus additional outbuildings. SAMA report on NW ¼ says total of a 160 acres with 124 acres of slough. Soil rating on the remainder is 52-69. Rural address 44356 RGE RD 3240. Directions: From Cut Knife: go 23 kms west on HWY 40 to RR 3235, go south to 444(1/2 mile) then west 1.0 mile, then south 1/4 mile. From Neilburg: go 22 kms east on HWY 40 to RR 3235, go south to 444(1/2 mile), then west 1.0 miles and south 1/4 mile.