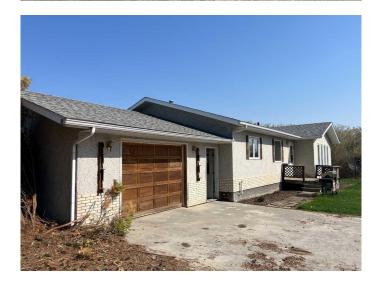

#### \$855,000

3 Bedroom, 2.00 Bathroom, Agri-Business on 320.63 Acres

NONE, Rural, Saskatchewan

320 acre farm site parcel near Baldwinton, Saskatchewan with house, shops and out buildings. SAMA report on NE ¼ says total of 160 acres with 142 acres cultivated and a soil rating of 62-72. Currently used as hay land. This ¼ has the Yard site which includes the 1424 sq.ft. home built in 1975 with an attached 20x26 garage, a 44x26 shop/garage(low roof), a 55x38 arch rib metal clad shop, a 90x44 arch rib storage building, a 48x28 stock barn plus additional outbuildings. SAMA report on NW ¼ says total of a 160 acres with 124 acres of slough. Soil rating on the remainder is 52-69. Rural address 44356 RGE RD 3240. Directions: From Cut Knife: go 23 kms west on HWY 40 to RR 3235, go south to 444(1/2 mile) then west 1.0 mile, then south 1/4 mile. From Neilburg: go 22 kms east on HWY 40 to RR 3235, go south to 444(1/2 mile), then west 1.0 miles and south 1/4 mile.