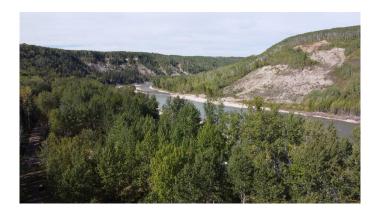

# \$162,500 - #14 Wapiti River, Rural Grande Prairie No. 1, County of

MLS® #A2151748

\$162,500

0 Bedroom, 0.00 Bathroom, Land on 1.49 Acres

NONE, Rural Grande Prairie No. 1, County of, Alberta

Welcome to a true paradise on the Wapiti River Banks, where Lot #14 awaits you. This picturesque and heavily treed recreational lot sprawling over 1.5 acres boasts stunning elevated views overlooking the lush Wapiti River valley. The native trees and shrubs provide a natural canopy, creating a serene and tranquil ambience.

This is a one-of-a-kind opportunity to own land in the best and only available subdivision on the Wapiti River. This vibrant community offers an array of outdoor activities that include river boating, fishing, kayaking, hiking, or just relaxing around the campfire with family and friends. The location is ideal, only one hour away from Grande Prairie and 25 minutes from Beaverlodge.

With power to the property line in place, you can have all the conveniences of a modern, rural setting. Lot #14 is ready to be developed into a fabulous campsite, a dream cabin, or an idyllic year-round escape with all-weather access.