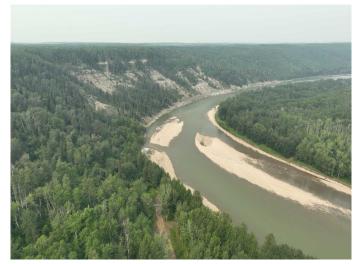

# \$162,500 - #14 Wapiti River, Rural Grande Prairie No. 1, County of

MLS® #A2151748

\$162,500

0 Bedroom, 0.00 Bathroom, Land on 1.49 Acres

NONE, Rural Grande Prairie No. 1, County of, Alberta

Welcome to a true paradise on the Wapiti River Banks, where Lot #14 awaits you. This picturesque and heavily treed recreational lot sprawling over 1.5 acres boasts stunning elevated views overlooking the lush Wapiti River valley. The native trees and shrubs provide a natural canopy, creating a serene and tranquil ambience.

This is a one-of-a-kind opportunity to own land in the best and only available subdivision on the Wapiti River. This vibrant community offers an array of outdoor activities that include river boating, fishing, kayaking, hiking, or just relaxing around the campfire with family and friends. The location is ideal, only one hour away from Grande Prairie and 25 minutes from Beaverlodge.

Whether you prefer to enjoy the beach or launch your boat, the possibilities are endless. Several other lots are also available, and a scenic drive to this sublime location will allow you to handpick your ideal properties that will