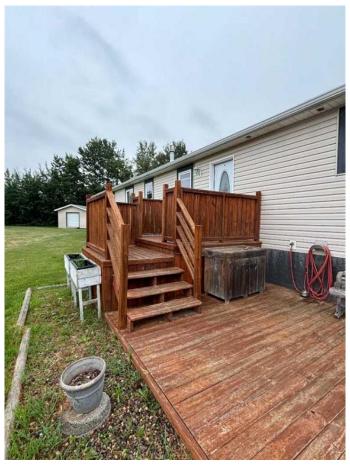

#### Atmore, Atmore, Alberta

Established 10-15 acre parcels of land are hard to come by right now!! This is a rare 10.28 property with a 1650 sq ft, 4 bedroom mobile home. Located between Atmore and Plamondon AB, it is a must see!! The home has a large entry area, spacious living room, kitchen and dining room areas. The home has 4 bedrooms, and two full 4 piece bathrooms. The back entry includes a laundry area and space to put a stand up freezer. This property has a large, beautiful, mature yard. There is plenty of room to do whatever you want on this property!!. Special attention was given to the large back deck, there is a built in BBQ/bar area and multi-levels to enjoy, would be a great space to host guests. There is also enclosed storage space under the back deck. The backyard boasts beautiful landscaped details, including a water feature area, a whimsical bridge and fire pit area. There is a 18' x 24" garage in which you can park a small vehicle or recreational/utility vehicles. This building has electricity and an electric heater. Could be used as an extra socializing area, storage area or garage area. Property also has an additional shed-18' x 14' .There is a 3200g water cistern and a 3200g septic tank/pump out system. Call soon to book your private viewing!!