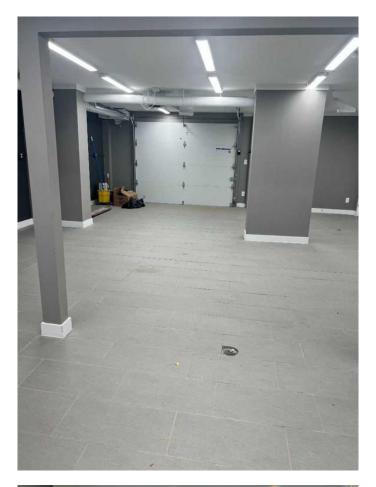

## \$11

0 Bedroom, 0.00 Bathroom, Commercial on 0.03 Acres

Northlands Industrial Park, Red Deer, Alberta

This property must be seen! 4 private offices and a large boardroom above this wide open shop with reception. Your staff will appreciate the upgraded amenities. 3 washrooms. Extremely unique unit. NNN = \$3.12/sqft