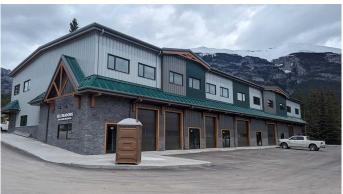

#### \$23

0 Bedroom, 0.00 Bathroom, Commercial on 0.00 Acres

Elk Run, Canmore, Alberta

Elk Meadows is Canmore's newest warehouse development to showcase an updated Alpine architecture. With high exposure to Elk Run Boulevard and proximity to the Trans Canada Hwy it provides quick access to all parts of Canmore and surrounding areas. This building is well engineered using structural steel and concrete floors on two levels. With a total size of 4,472 sq ft the unit comes with a 12'X12' front drive-in door providing convenient loading into a 16' high bay. On the 2nd level another high ceiling of 12' is well suited for open space and active uses. Large windows on the 2nd level give abundant natural light for admin and office operations. A major benefit is the extra power 200A 208V on each floor along with a full sprinkler system throughout. This is a great opportunity for contractors, service companies, breweries, recreational facilities, offices, studio and pubs. A tenant improvement allowance is negotiable. Available Immediately!

## **Exterior**

Lot Description Level, Paved
Roof Membrane
Construction See Remarks
Foundation Poured Concrete