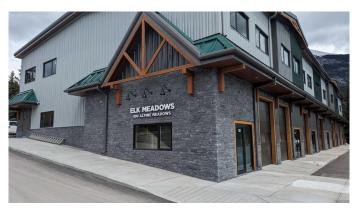

#### \$23

0 Bedroom, 0.00 Bathroom, Commercial on 0.00 Acres

Elk Run, Canmore, Alberta

Elk Meadows is Canmore's newest warehouse development to showcase an updated Alpine architecture. With high exposure to Elk Run Boulevard and proximity to the Trans Canada Hwy it provides quick access to all parts of Canmore and surrounding areas. This building is well engineered using structural steel and concrete floors on two levels. With a total size of 4,472 sq ft the unit comes with a 12'X12' front drive-in door providing convenient loading into a 16' high bay. On the 2nd level another high ceiling of 12' is well suited for open space and active uses. Large windows on the 2nd level give abundant natural light for admin and office operations. A major benefit is the extra power 200A 208V on each floor along with a full sprinkler system throughout. This is a great opportunity for contractors, service companies, breweries, recreational facilities, offices, studio and pubs. A tenant improvement allowance is negotiable. Available Immediately!

# **Community Information**

Address 1104 & 1204, 100 Alpine Meadows

Subdivision Elk Run City Canmore

County Bighorn No. 8, M.D. of

Province Alberta
Postal Code T1W 1L1