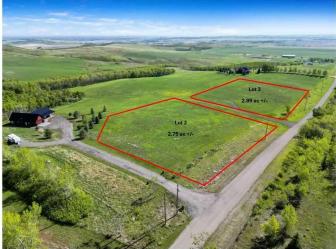

#### \$456,750

0 Bedroom, 0.00 Bathroom, Land on 2.75 Acres

NONE, Rural Foothills County, Alberta

Welcome to this stunning new created (Lot 2) 2.75 +/- acre parcel that offers a truly unique setting to build your dream home. The contour to this land is fantastic with rolling hills and excellent panoramic views. Come see what "top of the world― means! This property is a short drive North to Calgary or South to the energetic growing town of Okotoks. Strathcona-Tweedsmuir School and Calgary Polo Club can be seen to the East with Spruce Meadows 15 minutes to the North. You will enjoy the elevated lifestyle provided by this new created parcel. PLEASE NOTE: Street Number TBV once building permit has been approved . GST included in price.

## **Essential Information**

| MLS® #    | A2154624         |
|-----------|------------------|
| Price     | \$456,750        |
| Bathrooms | 0.00             |
| Acres     | 2.75             |
| Туре      | Land             |
| Sub-Type  | Residential Land |
| Status    | Active           |