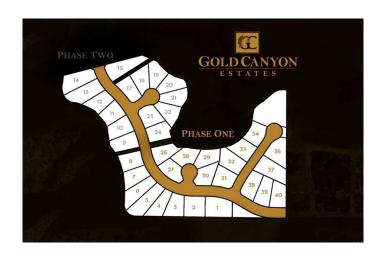

### \$268,000

0 Bedroom, 0.00 Bathroom, Land on 0.33 Acres

Southridge, Lethbridge, Alberta

Go south on Highway 5, turn right into Southridge, go through Sandstone and you will arrive at Gold Canyon Estates. Lots available ranging from .33 to .5 acres all with gorgeous views of the mountains and many with coulee and city views and many with river views. All services include City water, electrical and gas lines to the property line, street lights, sidewalks, paved streets. Everything is ready to build your dream home with the builder of your choice.